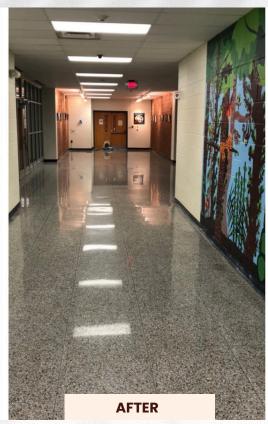

### Make Your Facility Beautiful!

Certain hard floors, such as Terrazzo and Marble, can be Diamond Honed, eliminating the need for floor finishes. Say goodbye to stripping floors, dealing with fumes, or spending countless hours on labor each year. Simply use the final diamond pad as your regular cleaning pad and enjoy a brilliant shine all year long. For more information, please ask your sales representative for a demonstration.

### Diamond Honing How It Works

Based on the condition of your floor, we utilize diamond-impregnated disks & pads ranging from 200-8,000 grit to cut & polish your floor to perfection. The images above showcase the remarkable transformation of our process. This procedure can be completed in stages or all at once, depending on your preference.