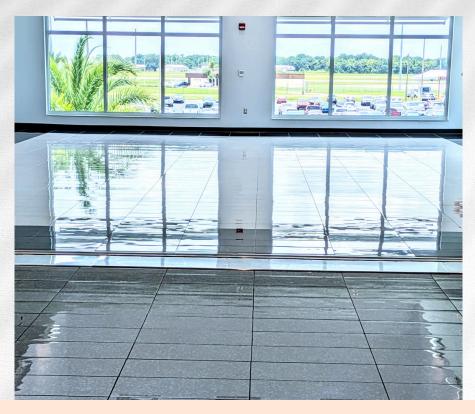

### Make Your Facility Beautiful!

Certain hard floors, such as Terrazzo and Marble, can be Diamond Honed, eliminating the need for floor finishes. Say goodbye to stripping floors, dealing with fumes, or spending countless hours on labor each year. Simply use the final diamond pad as your regular cleaning pad and enjoy a brilliant shine all year long. For more information, please ask your sales representative for a demonstration.

### Diamond Honing How It Works

Based on the condition of your floor, we utilize diamond-impregnated disks & pads ranging from 200-8,000 grit to cut & polish your floor to perfection. The images above showcase the remarkable transformation of our process. This procedure can be completed in stages or all at once, depending on your preference.