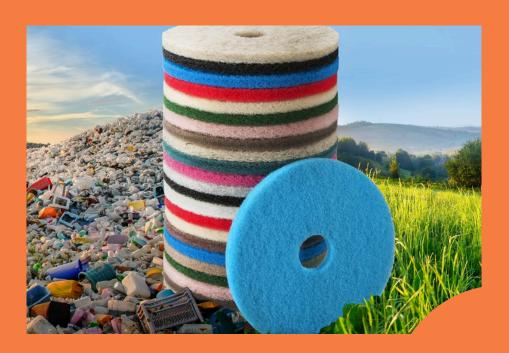

## Welcome to Our World of Floor Pad Excellence

Many of our products are certified by Green Seal® for Environmental Innovation based on faster biodegradation in landfill conditions and 100% recycled content/natural fiber..

### Rounds Pads Available in:

10" through 20"

Rectangular Pads Available in:

14x20, 14x24, 14x28, 14x32

Colors: Red, White

#### Rectangular Pads Available in:

14x20, 14x24, 14x28, 14x32

Colors: Blue, Green

#### Rectangular Pads Available in:

14x20, 14x24, 14x28, 14x32

Colors: Black, Black HD, Maroon,

Extreme, Dominator

Rounds Pads Available in: 20", 24", 27"

**Types:** Combo Lite, Combo Med, Combo Heavy

Rounds Pads Available in:

20", 24", 27"

Types: Beige, Aqua, Champagne,

Tan

Rounds Pads Available in:

10" through 20"

Rectangular Pads Available in:

14x20, 14x24, 14x28, 14x32

**Types:** Eraser, Turf Scrub, Carpet Bonnets (Bonnets Avail in 19"-21")