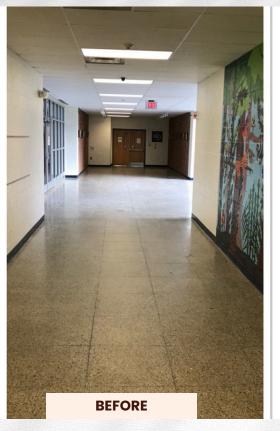

### Make Your Facility Beautiful!

Certain hard floors, such as Terrazzo and Marble, can be Diamond Honed, eliminating the need for floor finishes. Say goodbye to stripping floors, dealing with fumes, or spending countless hours on labor each year. Simply use the final diamond pad as your regular cleaning pad and enjoy a brilliant shine all year long. For more information, please ask your sales representative for a demonstration.

### Diamond Honing How It Works

Based on the condition of your floor, we utilize diamond-impregnated disks & pads ranging from 200-8,000 grit to cut & polish your floor to perfection. The images above showcase the remarkable transformation of our process. This procedure can be completed in stages or all at once, depending on your preference.